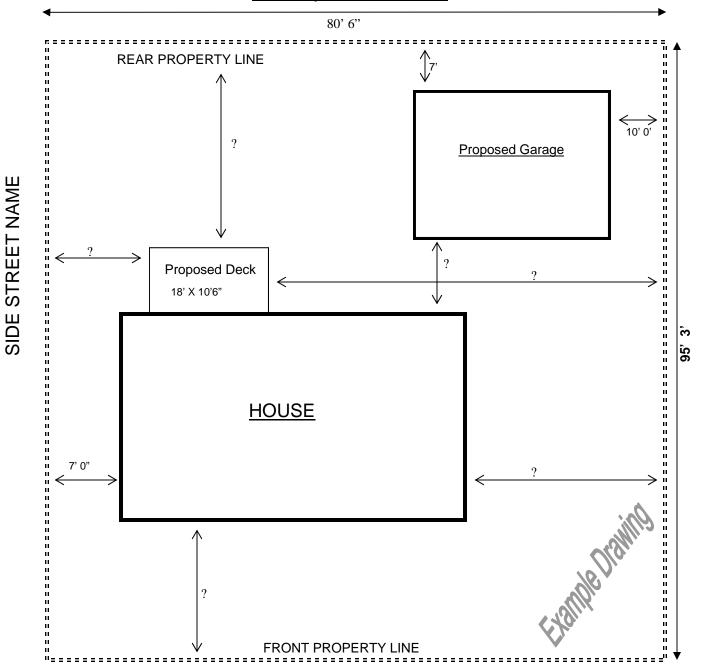

## **Example Site Plan**

FRONT STREET NAME

Site plans shall include distances from all building to all lot lines and distances from building to building.